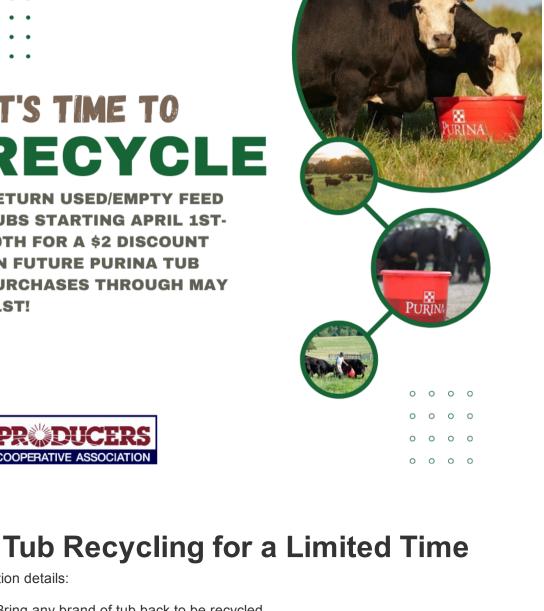

## RECYC **RETURN USED/EMPTY FEED** TUBS STARTING APRIL 1ST-30TH FOR A \$2 DISCOUNT ON FUTURE PURINA TUB

IT'S TIME TO

31**ST**!

**PURCHASES THROUGH MAY** 

## • Use up to \$10 OFF each tub on your next Purina branded tub purchases. Tubs must be returned by Saturday, April 30th to be eligible. Credit received from returns must be used by Tuesday, May 31st.

• Available credit can only be used towards Purina 125# or 225# tubs.

**Call Producers for more information!** 

Receive \$2 credit for each clean, empty tub returned.

- 979-778-2864

PR. DUCERS

Subscribe to our email list.