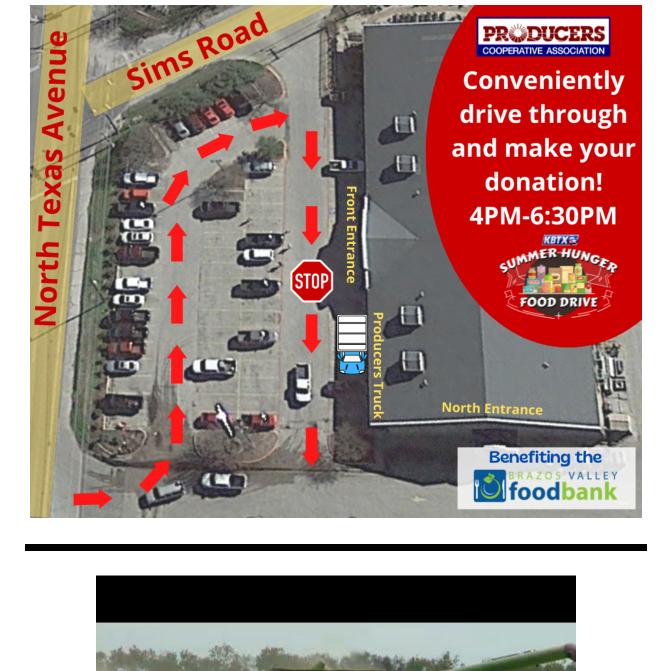

Proudly owned by farmers and ranchers since 1943.

Hunger doesn't take a summer vacation! Join us tomorrow for the Summer Hunger Food Drive at Producers Cooperative Association! The first 50 vehicles to donate \$10 in value of canned goods from 4PM-6:30PM will receive a \$5 Producers fuel card to be used at the Producers fuel center. This offer is ONLY valid from 4PM-6:30PM on Thursday, June 23rd! Only (1) \$5 Producers fuel card will be permitted per customer.

## PREDUCERS COOPERATIVE ASSOCIATION

**Drive Through** 

Producers Cooperative Association is teaming up with the Brazos Valley Food Bank to save produce that does not make it to the grocery shelves and hope to open the eyes of consumers and not let farmers hard work go unnoticed.