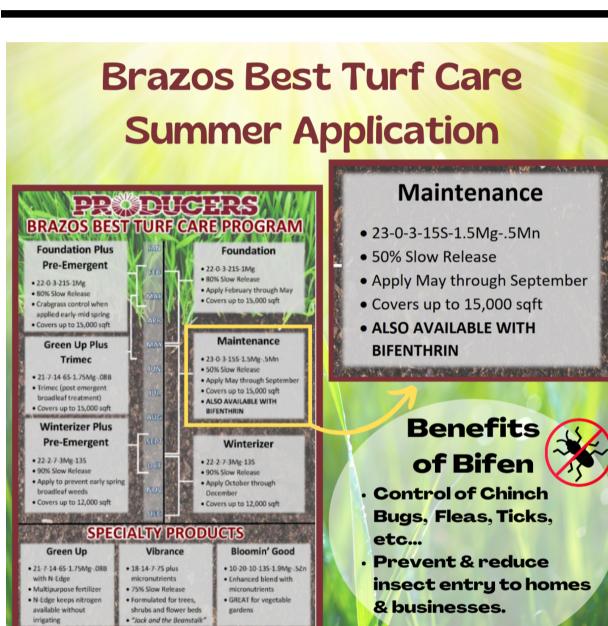

## Producers Brazos Best Turf Care Program is a year-round fertilizer program specifically formulated for the Brazos Valley. Our convenient 50lb bags are blended with each

**Brazos Best Turf Care Summer Application** 

season in mind. Now through September is the time to put out Producers Brazos Best Maintenance. This 23-0-3 formulation offers a 50% slow release to feed your lawn all summer long. Producers Brazos Best Maintenance is also available with added Bifenthrin insecticide. Bifenthrin offers insect control including chinch bugs, ticks, chiggers and fleas. For custom lawn recommendations, call Producers. 979-778-6000