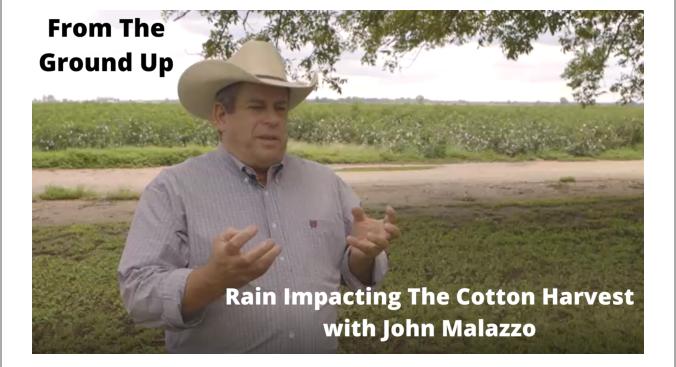

### From The Ground Up

From The Ground Up educates our friends and neighbors in the Brazos Valley about agriculture and its impact on their everyday lives. Be sure to watch our weekly televised segment at approximately 6:15 am on Thursdays or during the Saturday 6 o'clock evening news on KBTX-TV 3, Bryan-College Station's CBS affiliate. This week's segment covers the *Rain Impacting The Cotton Harvest* with Richard Wortham.